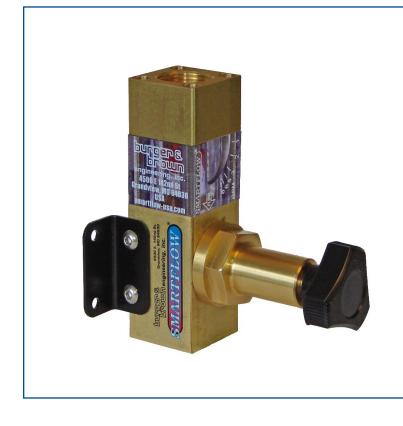

### **General Description**

The large size of this flow regulator is unique in the industry for precise control of 3/4" cooling water lines. Brass body, valve stem and seat with EPDM o-rings are compatible with most process liquids. The flow regulator can be used in combination with a 3/4" mechanical flow meter to add flow, temperature or pressure indication. IceCube<sup>™</sup> flow body with 8 gpm or 30 lpm scale may be added to display flow rate.

Mounting Brackets are included for mechanical support.