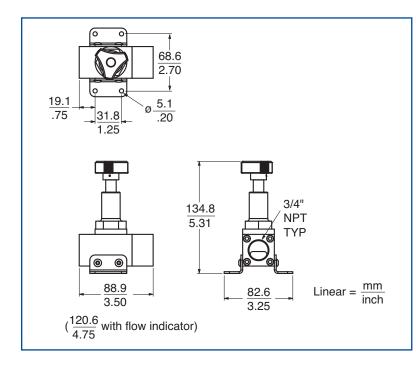

#### **Specifications**

| Thread Size               | 3/4"NPT(F)       |
|---------------------------|------------------|
| Operating Temperature max | .240°F(115°C)    |
| Operating Pressure max150 | ) psi (10.3 bar) |